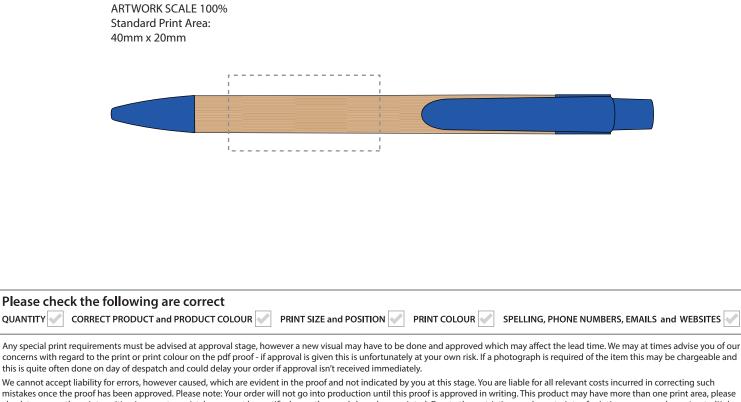

The dashed line is to demonstrate print area and will not appear on your printed item

## **PRINTING CONCERNS:**

|                      | ARTWORK SCALE 100% |     |
|----------------------|--------------------|-----|
|                      | ,                  |     |
|                      | I                  | 1   |
|                      | I                  | 1   |
|                      | 1                  | 1   |
|                      | 1                  | 1   |
|                      | 1                  | 1   |
|                      | 1                  | 1   |
| ACTUAL ARTWORK SIZE: | 1                  | 1   |
|                      | I                  | i i |
|                      |                    |     |
|                      |                    |     |
|                      |                    |     |
|                      |                    |     |